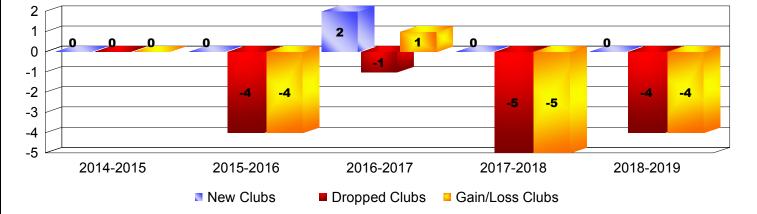

## District 31 S

| Year      | New<br>Clubs | Dropped<br>Clubs | Gain/<br>Loss<br>Clubs | New<br>Members | Charter<br>Members | Reinstate<br>Members | Transfer<br>Members | Total<br>Member<br>Added | Total<br>Members<br>Dropped | Gain/<br>Loss<br>Members |
|-----------|--------------|------------------|------------------------|----------------|--------------------|----------------------|---------------------|--------------------------|-----------------------------|--------------------------|
| 2014-2015 | 0            | 0                | 0                      | 85             | 0                  | 6                    | 4                   | 95                       | -154                        | -59                      |
| 2015-2016 | 0            | -4               | -4                     | 119            | 0                  | 9                    | 3                   | 131                      | -223                        | -92                      |
| 2016-2017 | 2            | -1               | 1                      | 119            | 76                 | 8                    | 28                  | 231                      | -182                        | 49                       |
| 2017-2018 | 0            | -5               | -5                     | 96             | 2                  | 4                    | 7                   | 109                      | -212                        | -103                     |
| 2018-2019 | 0            | -4               | -4                     | 52             | 2                  | 3                    | 10                  | 67                       | -172                        | -105                     |
| Average   | 0            | -3               | -2                     | 94             | 16                 | 6                    | 10                  | 127                      | -189                        | -62                      |
| 2         |              |                  |                        |                | Club               | S                    |                     |                          |                             |                          |