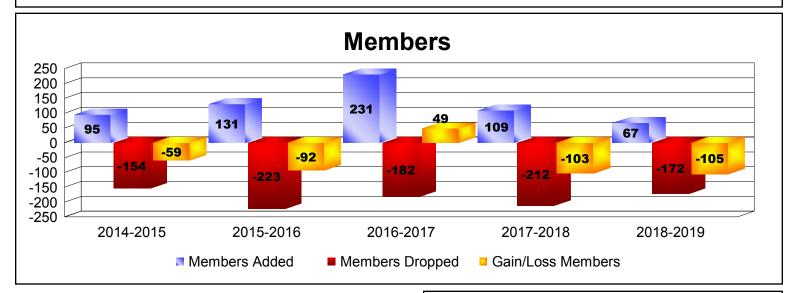

## District 31 S

| Year      | New<br>Clubs | Dropped<br>Clubs | Gain/<br>Loss<br>Clubs | New<br>Members | Charter<br>Members | Reinstate<br>Members | Transfer<br>Members | Total<br>Member<br>Added | Total<br>Members<br>Dropped | Gain/<br>Loss<br>Members |
|-----------|--------------|------------------|------------------------|----------------|--------------------|----------------------|---------------------|--------------------------|-----------------------------|--------------------------|
| 2014-2015 | 0            | 0                | 0                      | 85             | 0                  | 6                    | 4                   | 95                       | -154                        | -59                      |
| 2015-2016 | 0            | -4               | -4                     | 119            | 0                  | 9                    | 3                   | 131                      | -223                        | -92                      |
| 2016-2017 | 2            | -1               | 1                      | 119            | 76                 | 8                    | 28                  | 231                      | -182                        | 49                       |
| 2017-2018 | 0            | -5               | -5                     | 96             | 2                  | 4                    | 7                   | 109                      | -212                        | -103                     |
| 2018-2019 | 0            | -4               | -4                     | 52             | 2                  | 3                    | 10                  | 67                       | -172                        | -105                     |
| Average   | 0            | -3               | -2                     | 94             | 16                 | 6                    | 10                  | 127                      | -189                        | -62                      |
| 2         |              |                  |                        |                | Club               | S                    |                     |                          |                             |                          |